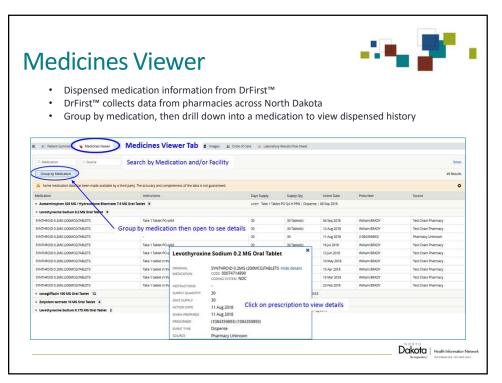

T |     | NONE         | UNKNOWN    | INFL ( | high dose)       | Yes   |
| 10/13/201              | 7 6006 - SCOTT |     | NONE         | UNKNOWN    | INFL ( | high dose)       | Yes   |
| 10/24/201              | 6 6006 - SCOTT |     | NONE         | UNKNOWN    | INFL ( | high dose)       | Yes   |
| 10/13/201<br>10/24/201 | 7 6006 - SCOTT |     | NONE<br>NONE | UNKNOWN    | INFL ( | high dose)       | Ye    |
| Vaccine                | Recommended I  | ate | Minimun      | Valid Date | Dose   |                  |       |
| Shingles               | 12/19/2018     |     | 12/19/201    | 8          | 3      |                  |       |
|                        | 08/17/2021     |     | 08/17/2016   |            | 4      |                  |       |

Dakota | Health Information Neh

44



















## Who You Going to Call?

Help Desk @ (844)335-6253 email NDHINsupport@koblegroup.com

Sarah J. Miller NDHIN Outreach Manager (701) 324-7430 sarmiller@nd.gov

Natasha Green, MBA, RN NDHIN Outreach Coordinator (701) 989-6226 natasha.green@healthtechsolutions.com

Lisa Thorp, BSN, RN, CDE

NDHIN Outreach Coordinator
(701) 989-6241
lisa.thorp@healthtechsolutions.com

Tracey Regimbal, RHIT
NDHIN Outreach Coordinator
(701) 739-2732
tracey.regimbal@healthtechsolutions.com

Patti Kritzberger, RHIT, CHPS
NDHIN Outreach Coordinator
(701) 989-6235
patti.kritzberger@healthtechsolutions.com