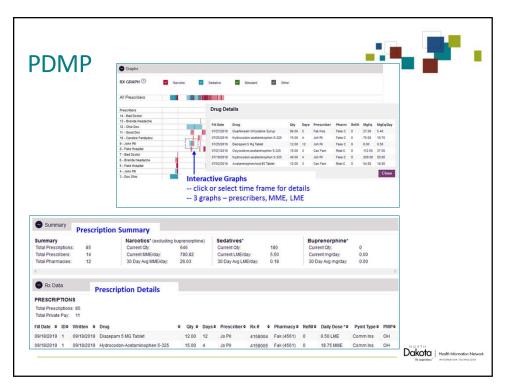

## Prescription Drug Monitoring Program ND Board of Pharmacy PDMP

- Direct query to NDBOP PDMP via NDHIN
- A practitioner
  - <u>must</u> be registered with ND Board of Pharmacy to have a PDMP account
  - The NPI provided to BOP and NDHIN must match