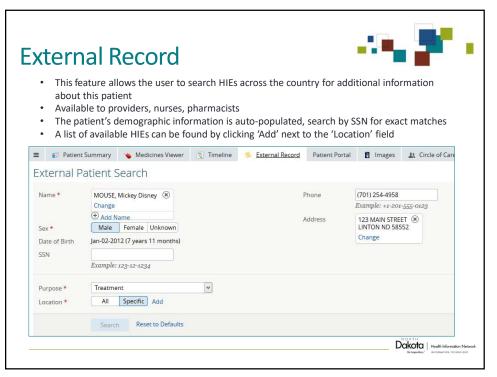

| NONE         | UNKNOWN    | INFL ( | high dose)       | Yes   |
| 10/13/201              | 7 6006 - SCOTT |     | NONE         | UNKNOWN    | INFL ( | high dose)       | Yes   |
| 10/24/201              | 6 6006 - SCOTT |     | NONE         | UNKNOWN    | INFL ( | high dose)       | Yes   |
| 10/13/201<br>10/24/201 | 7 6006 - SCOTT |     | NONE<br>NONE | UNKNOWN    | INFL ( | high dose)       | Ye    |
| Vaccine                | Recommended I  | ate | Minimun      | Valid Date | Dose   |                  |       |
| Shingles               | 12/19/2018     |     | 12/19/201    | 8          | 3      |                  |       |
|                        | 08/17/2021     |     | 08/17/2016   |            | 4      |                  |       |

Dakota | Health Information Neh

44



















## Who You Going to Call?

Help Desk @ (844)335-6253 email NDHINsupport@koblegroup.com

Sarah J. Miller NDHIN Outreach Manager (701) 324-7430 sarmiller@nd.gov

Natasha Green, MBA, RN NDHIN Outreach Coordinator (701) 989-6226 natasha.green@healthtechsolutions.com

Lisa Thorp, BSN, RN, CDE

NDHIN Outreach Coordinator
(701) 989-6241
lisa.thorp@healthtechsolutions.com

Tracey Regimbal, RHIT
NDHIN Outreach Coordinator
(701) 739-2732
tracey.regimbal@healthtechsolutions.com

Patti Kritzberger, RHIT, CHPS
NDHIN Outreach Coordinator
(701) 989-6235
patti.kritzberger@healthtechsolutions.com