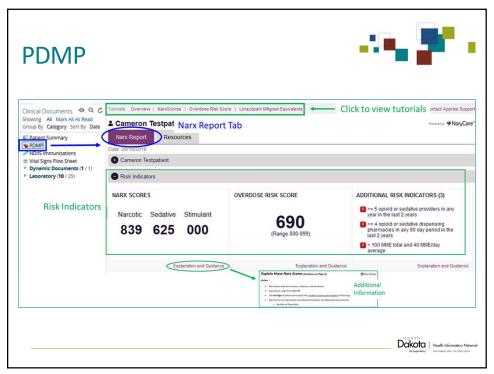

## Prescription Drug Monitoring Program ND Board of Pharmacy PDMP

- Direct query to NDBOP PDMP via NDHIN
- A practitioner
  - <u>must</u> be registered with ND Board of Pharmacy to have a PDMP account
  - The NPI provided to BOP and NDHIN must match