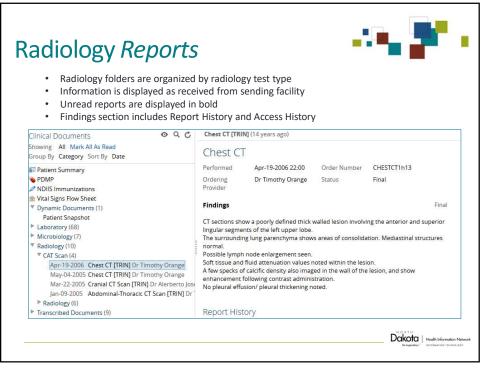

| John Q Cardinal     DOB: 11/09/1949     Gender: M       HiE Imaging Worklist     Transfer to PACS     Transfer History       Available Studies for This Patient     Study Date     Study Description       Status     MRN     Location     Study Date       Status     MRN     Location     Study Date       84568-4564     TRINITY     12/29/2017     Emergent CT       84568-4564     TRINITY     11/13/2014     CT CERVICAL SPINE WITHOUT IV CONTRA       84568-4564     TRINITY     07/18/2010     CT CERVICAL SPINE WITHOUT IV CONTRA       View Studies     Check the box to indicate                                                                                                                                                                                                                                                                                                                                                                                                                                                                                                                                                                                                                                                                                                                                                                                                                                                                                                                                                                                                                                                                                                                                                                                                                                                                                                                                                                                                                                                                                                             | <ul> <li>Select th<br/>'View St</li> <li>May che</li> <li>Status: <ul> <li>Gre</li> <li>Yell</li> </ul> </li> </ul> | udies'<br>eck multiple boxe<br>een – readily ava<br>low – archived b | by checking the box in the sox is solved to the solved to the solved to the solved to the sox is solved to the solved | to retrieve. Once retr                                                                                          | , ,                                           |
|---------------------------------------------------------------------------------------------------------------------------------------------------------------------------------------------------------------------------------------------------------------------------------------------------------------------------------------------------------------------------------------------------------------------------------------------------------------------------------------------------------------------------------------------------------------------------------------------------------------------------------------------------------------------------------------------------------------------------------------------------------------------------------------------------------------------------------------------------------------------------------------------------------------------------------------------------------------------------------------------------------------------------------------------------------------------------------------------------------------------------------------------------------------------------------------------------------------------------------------------------------------------------------------------------------------------------------------------------------------------------------------------------------------------------------------------------------------------------------------------------------------------------------------------------------------------------------------------------------------------------------------------------------------------------------------------------------------------------------------------------------------------------------------------------------------------------------------------------------------------------------------------------------------------------------------------------------------------------------------------------------------------------------------------------------------------------------------------------------|---------------------------------------------------------------------------------------------------------------------|----------------------------------------------------------------------|--------------------------------------------------------------------------------------------------------------------------------------------------------------------------------------------------------------------------------------------------------------------------------------------------------------------------------------------------------------------------------------------------------------------------------------------------------------------------------------------------------------------------------------------------------------------------------------------------------------------------------------------------------------------------------------------------------------------------------------------------------------------------------------------------------------------------------------------------------------------------------------------------------------------------------------------------------------------------------------------------------------------------------------------------------------------------------------------------------------------------------------------------------------------------------------------------------------------------------------------------------------------------------------------------------------------------------------------------------------------------------------------------------------------------------------------------------------------------------------------------------------------------------------------------------------------------------------------------------------------------------------------------------------------------------------------------------------------------------------------------------------------------------------------------------------------------------------------------------------------------------------------------------------------------------------------------------------------------------------------------------------------------------------------------------------------------------------------------------------------------------|-----------------------------------------------------------------------------------------------------------------|-----------------------------------------------|
| John Q Cardinal     DOB: 11/09/1949     Gender: M       Hill imaging Worklist     Transfer to PACS     Transfer History       Available Studies for This Patient     Study Date     Study Description       Status     MRN     Location     Study Date       HIR     MRN     11/13/2014     CT CERVICAL SPINE WITHOUT IV CONTRA       Study Edst     TRINITY     07/18/2010     CT CERVICAL SPINE WITHOUT IV CONTRA       View Studies     Check the box to indicate     Check the Stu                                                                                                                                                                                                                                                                                                                                                                                                                                                                                                                                                                                                                                                                                                                                                                                                                                                                                                                                                     | MOUSE, Micke                                                                                                        | y sex Male dob Feb-1                                                 | 0-1947 (73y)                                                                                                                                                                                                                                                                                                                                                                                                                                                                                                                                                                                                                                                                                                                                                                                                                                                                                                                                                                                                                                                                                                                                                                                                                                                                                                                                                                                                                                                                                                                                                                                                                                                                                                                                                                                                                                                                                                                                                                                                                                                                                                                   |                                                                                                                 |                                               |
| John Q Cardinal     DOB: 11/09/1949     Gender: M       Hile Imaging Worklist     Transfer to PACS     Transfer History       Available Studies for This Patient     Study Date     Study Description       Status     MRN     Location     Study Date       9     84568-4564     TRINITY     12/29/2017       9     84568-4564     TRINITY     11/13/2014       9     84568-4564     TRINITY       9     64568-4564     TRINITY       9     64568-4564     TRINITY       9     7/18/2010     CT CERVICAL SPINE WITHOUT IV CONTRA                                                                                                                                                                                                                                                                                                                                                                                                                                                                                                                                                                                                                                                                                                                                                                                                                                                                                                                                                                                                                                                                                                                                                                                                                                                                                                                                                                                                                           |                                                                                                                     |                                                                      |                                                                                                                                                                                                                                                                                                                                                                                                                                                                                                                                                                                                                                                                                                                                                                                                                                                                                                                                                                                                                                                                                                                                                                                                                                                                                                                                                                                                                                                                                                                                                                                                                                                                                                                                                                                                                                                                                                                                                                                                                                                                                                                                | $\frown$                                                                                                        |                                               |
| Patient         HIE Imaging Worklist Transfer to PACS Transfer History         Available Studies for This Patient         Status       MRN       Location       Study Date       Study Description         B4568-4564       TRINITY       12/29/2017       Emergent CT         B4568-4564       TRINITY       11/13/2014       CT CERVICAL SPINE WITHOUT IV CONTRAL         B4568-4564       TRINITY       07/18/2010       CT CERVICAL SPINE WITHOUT IV CONTRAL         View Studies       Check the box to indicate       Check the box to indicate                                                                                                                                                                                                                                                                                                                                                                                                                                                                                                                                                                                                                                                                                                                                                                                                                                                                                                                                                                                                                                                                                                                                                                                                                                                                                                                                                                                                                                                                                                                                                   | Patient Sum                                                                                                         | imary 💊 Medicines V                                                  | iewer 😴 Timeline 📑 Externa                                                                                                                                                                                                                                                                                                                                                                                                                                                                                                                                                                                                                                                                                                                                                                                                                                                                                                                                                                                                                                                                                                                                                                                                                                                                                                                                                                                                                                                                                                                                                                                                                                                                                                                                                                                                                                                                                                                                                                                                                                                                                                     | il Record 🕻 🛽 Images 🕅 🕅 Ci                                                                                     | ircle of Care 🚊 Laboratory Results Flow Sheet |
| B4568-4564         TRINITY         12/29/2017         Emergent CT           B4568-4564         TRINITY         11/13/2014         CT CERVICAL SPINE WITHOUT IV CONTRA           B4568-4564         TRINITY         07/18/2010         CT CERVICAL SPINE WITHOUT IV CONTRA           B4568-4564         TRINITY         07/18/2010         CT CERVICAL SPINE WITHOUT IV CONTRA           View Studies         Check the box to indicate         Check the box to indicate                                                                                                                                                                                                                                                                                                                                                                                                                                                                                                                                                                                                                                                                                                                                                                                                                                                                                                                                                                                                                                                                                                                                                                                                                                                                                                                                                                                                                                                                                                                                                                                                                                | HIE Imaging Worklist                                                                                                | s for This Patient                                                   | <u> </u>                                                                                                                                                                                                                                                                                                                                                                                                                                                                                                                                                                                                                                                                                                                                                                                                                                                                                                                                                                                                                                                                                                                                                                                                                                                                                                                                                                                                                                                                                                                                                                                                                                                                                                                                                                                                                                                                                                                                                                                                                                                                                                                       |                                                                                                                 | forth Development                             |
| Image: State and State  | Status                                                                                                              |                                                                      |                                                                                                                                                                                                                                                                                                                                                                                                                                                                                                                                                                                                                                                                                                                                                                                                                                                                                                                                                                                                                                                                                                                                                                                                                                                                                                                                                                                                                                                                                                                                                                                                                                                                                                                                                                                                                                                                                                                                                                                                                                                                                                                                | and the state of the | Net made                                      |
| Image: State  |                                                                                                                     |                                                                      |                                                                                                                                                                                                                                                                                                                                                                                                                                                                                                                                                                                                                                                                                                                                                                                                                                                                                                                                                                                                                                                                                                                                                                                                                                                                                                                                                                                                                                                                                                                                                                                                                                                                                                                                                                                                                                                                                                                                                                                                                                                                                                                                |                                                                                                                 |                                               |
| Image: State of the s |                                                                                                                     |                                                                      |                                                                                                                                                                                                                                                                                                                                                                                                                                                                                                                                                                                                                                                                                                                                                                                                                                                                                                                                                                                                                                                                                                                                                                                                                                                                                                                                                                                                                                                                                                                                                                                                                                                                                                                                                                                                                                                                                                                                                                                                                                                                                                                                |                                                                                                                 | CI CERVICAL SPINE WITHOUT IV CONTRAST         |
| View Studies Check the box to indicate                                                                                                                                                                                                                                                                                                                                                                                                                                                                                                                                                                                                                                                                                                                                                                                                                                                                                                                                                                                                                                                                                                                                                                                                                                                                                                                                                                                                                                                                                                                                                                                                                                                                                                                                                                                                                                                                                                                                                                                                                                                                  |                                                                                                                     |                                                                      |                                                                                                                                                                                                                                                                                                                                                                                                                                                                                                                                                                                                                                                                                                                                                                                                                                                                                                                                                                                                                                                                                                                                                                                                                                                                                                                                                                                                                                                                                                                                                                                                                                                                                                                                                                                                                                                                                                                                                                                                                                                                                                                                |                                                                                                                 |                                               |
|                                                                                                                                                                                                                                                                                                                                                                                                                                                                                                                                                                                                                                                                                                                                                                                                                                                                                                                                                                                                                                                                                                                                                                                                                                                                                                                                                                                                                                                                                                                                                                                                                                                                                                                                                                                                                                                                                                                                                                                                                                                                                                         |                                                                                                                     | 84568-4564                                                           | TRINITY                                                                                                                                                                                                                                                                                                                                                                                                                                                                                                                                                                                                                                                                                                                                                                                                                                                                                                                                                                                                                                                                                                                                                                                                                                                                                                                                                                                                                                                                                                                                                                                                                                                                                                                                                                                                                                                                                                                                                                                                                                                                                                                        | 07/18/2010                                                                                                      | CT CERVICAL SPINE WITHOUT IV CONTRAST         |
| which study to view                                                                                                                                                                                                                                                                                                                                                                                                                                                                                                                                                                                                                                                                                                                                                                                                                                                                                                                                                                                                                                                                                                                                                                                                                                                                                                                                                                                                                                                                                                                                                                                                                                                                                                                                                                                                                                                                                                                                                                                                                                                                                     | View Studies Check the box to indicate which study to view                                                          |                                                                      |                                                                                                                                                                                                                                                                                                                                                                                                                                                                                                                                                                                                                                                                                                                                                                                                                                                                                                                                                                                                                                                                                                                                                                                                                                                                                                                                                                                                                                                                                                                                                                                                                                                                                                                                                                                                                                                                                                                                                                                                                                                                                                                                |                                                                                                                 | Dakota   Health Information Network           |