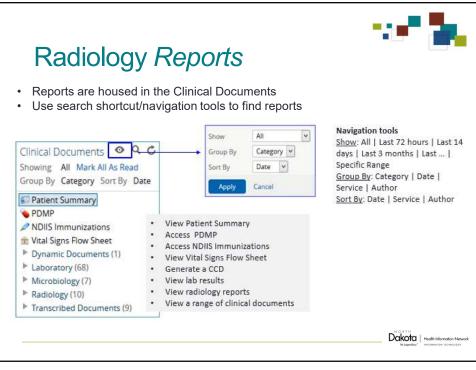

| John Q Cardinal     DOB: 11/09/1949     Gender: M       HiE Imaging Worklist     Transfer to PACS     Transfer History       Available Studies for This Patient     Study Date     Study Description       Status     MRN     Location     Study Date       Status     MRN     Location     Study Date       84568-4564     TRINITY     12/29/2017     Emergent CT       84568-4564     TRINITY     11/13/2014     CT CERVICAL SPINE WITHOUT IV CONTRA       84568-4564     TRINITY     07/18/2010     CT CERVICAL SPINE WITHOUT IV CONTRA       View Studies     Check the box to indicate                                                                                                                                                                                                                                                                                                                                                                                                                                                                                                                                                                                                                                                                                                                                                                                                                                                                                                                                                                                                                                                                                                                                                                                                                                                                                                                                                                                                                                                                                                             | <ul> <li>Select th<br/>'View St</li> <li>May che</li> <li>Status: <ul> <li>Gre</li> <li>Yell</li> </ul> </li> </ul> | udies'<br>eck multiple boxe<br>een – readily ava<br>low – archived b | by checking the box in the sox is solved to the solved to the solved to the solved to the sox is solved to the solved | to retrieve. Once retr                                                                                          | , ,                                           |
|---------------------------------------------------------------------------------------------------------------------------------------------------------------------------------------------------------------------------------------------------------------------------------------------------------------------------------------------------------------------------------------------------------------------------------------------------------------------------------------------------------------------------------------------------------------------------------------------------------------------------------------------------------------------------------------------------------------------------------------------------------------------------------------------------------------------------------------------------------------------------------------------------------------------------------------------------------------------------------------------------------------------------------------------------------------------------------------------------------------------------------------------------------------------------------------------------------------------------------------------------------------------------------------------------------------------------------------------------------------------------------------------------------------------------------------------------------------------------------------------------------------------------------------------------------------------------------------------------------------------------------------------------------------------------------------------------------------------------------------------------------------------------------------------------------------------------------------------------------------------------------------------------------------------------------------------------------------------------------------------------------------------------------------------------------------------------------------------------------|---------------------------------------------------------------------------------------------------------------------|----------------------------------------------------------------------|--------------------------------------------------------------------------------------------------------------------------------------------------------------------------------------------------------------------------------------------------------------------------------------------------------------------------------------------------------------------------------------------------------------------------------------------------------------------------------------------------------------------------------------------------------------------------------------------------------------------------------------------------------------------------------------------------------------------------------------------------------------------------------------------------------------------------------------------------------------------------------------------------------------------------------------------------------------------------------------------------------------------------------------------------------------------------------------------------------------------------------------------------------------------------------------------------------------------------------------------------------------------------------------------------------------------------------------------------------------------------------------------------------------------------------------------------------------------------------------------------------------------------------------------------------------------------------------------------------------------------------------------------------------------------------------------------------------------------------------------------------------------------------------------------------------------------------------------------------------------------------------------------------------------------------------------------------------------------------------------------------------------------------------------------------------------------------------------------------------------------------|-----------------------------------------------------------------------------------------------------------------|-----------------------------------------------|
| John Q Cardinal     DOB: 11/09/1949     Gender: M       Hill imaging Worklist     Transfer to PACS     Transfer History       Available Studies for This Patient     Study Date     Study Description       Status     MRN     Location     Study Date       HIR     MRN     11/13/2014     CT CERVICAL SPINE WITHOUT IV CONTRA       Study Edst     TRINITY     07/18/2010     CT CERVICAL SPINE WITHOUT IV CONTRA       View Studies     Check the box to indicate     Check the Stu                                                                                                                                                                                                                                                                                                                                                                                                                                                                                                                                                                                                                                                                                                                                                                                                                                                                                                                                                     | MOUSE, Micke                                                                                                        | y sex Male dob Feb-1                                                 | 0-1947 (73y)                                                                                                                                                                                                                                                                                                                                                                                                                                                                                                                                                                                                                                                                                                                                                                                                                                                                                                                                                                                                                                                                                                                                                                                                                                                                                                                                                                                                                                                                                                                                                                                                                                                                                                                                                                                                                                                                                                                                                                                                                                                                                                                   |                                                                                                                 |                                               |
| John Q Cardinal     DOB: 11/09/1949     Gender: M       Hile Imaging Worklist     Transfer to PACS     Transfer History       Available Studies for This Patient     Study Date     Study Description       Status     MRN     Location     Study Date       9     84568-4564     TRINITY     12/29/2017       9     84568-4564     TRINITY     11/13/2014       9     84568-4564     TRINITY       9     64568-4564     TRINITY       9     64568-4564     TRINITY       9     7/18/2010     CT CERVICAL SPINE WITHOUT IV CONTRA                                                                                                                                                                                                                                                                                                                                                                                                                                                                                                                                                                                                                                                                                                                                                                                                                                                                                                                                                                                                                                                                                                                                                                                                                                                                                                                                                                                                                           |                                                                                                                     |                                                                      |                                                                                                                                                                                                                                                                                                                                                                                                                                                                                                                                                                                                                                                                                                                                                                                                                                                                                                                                                                                                                                                                                                                                                                                                                                                                                                                                                                                                                                                                                                                                                                                                                                                                                                                                                                                                                                                                                                                                                                                                                                                                                                                                | $\frown$                                                                                                        |                                               |
| Patient         HIE Imaging Worklist Transfer to PACS Transfer History         Available Studies for This Patient         Status       MRN       Location       Study Date       Study Description         B4568-4564       TRINITY       12/29/2017       Emergent CT         B4568-4564       TRINITY       11/13/2014       CT CERVICAL SPINE WITHOUT IV CONTRAL         B4568-4564       TRINITY       07/18/2010       CT CERVICAL SPINE WITHOUT IV CONTRAL         View Studies       Check the box to indicate       Check the box to indicate                                                                                                                                                                                                                                                                                                                                                                                                                                                                                                                                                                                                                                                                                                                                                                                                                                                                                                                                                                                                                                                                                                                                                                                                                                                                                                                                                                                                                                                                                                                                                   | Patient Sum                                                                                                         | imary 💊 Medicines V                                                  | iewer 😴 Timeline 📑 Externa                                                                                                                                                                                                                                                                                                                                                                                                                                                                                                                                                                                                                                                                                                                                                                                                                                                                                                                                                                                                                                                                                                                                                                                                                                                                                                                                                                                                                                                                                                                                                                                                                                                                                                                                                                                                                                                                                                                                                                                                                                                                                                     | il Record 🕻 🛽 Images 🕅 🕅 Ci                                                                                     | ircle of Care 🚊 Laboratory Results Flow Sheet |
| B4568-4564         TRINITY         12/29/2017         Emergent CT           B4568-4564         TRINITY         11/13/2014         CT CERVICAL SPINE WITHOUT IV CONTRA           B4568-4564         TRINITY         07/18/2010         CT CERVICAL SPINE WITHOUT IV CONTRA           B4568-4564         TRINITY         07/18/2010         CT CERVICAL SPINE WITHOUT IV CONTRA           View Studies         Check the box to indicate         Check the box to indicate                                                                                                                                                                                                                                                                                                                                                                                                                                                                                                                                                                                                                                                                                                                                                                                                                                                                                                                                                                                                                                                                                                                                                                                                                                                                                                                                                                                                                                                                                                                                                                                                                                | HIE Imaging Worklist                                                                                                | s for This Patient                                                   | <u> </u>                                                                                                                                                                                                                                                                                                                                                                                                                                                                                                                                                                                                                                                                                                                                                                                                                                                                                                                                                                                                                                                                                                                                                                                                                                                                                                                                                                                                                                                                                                                                                                                                                                                                                                                                                                                                                                                                                                                                                                                                                                                                                                                       |                                                                                                                 | forth Development                             |
| Image: State and State  | Status                                                                                                              |                                                                      |                                                                                                                                                                                                                                                                                                                                                                                                                                                                                                                                                                                                                                                                                                                                                                                                                                                                                                                                                                                                                                                                                                                                                                                                                                                                                                                                                                                                                                                                                                                                                                                                                                                                                                                                                                                                                                                                                                                                                                                                                                                                                                                                | and the state of the | Net made                                      |
| Image: State  |                                                                                                                     |                                                                      |                                                                                                                                                                                                                                                                                                                                                                                                                                                                                                                                                                                                                                                                                                                                                                                                                                                                                                                                                                                                                                                                                                                                                                                                                                                                                                                                                                                                                                                                                                                                                                                                                                                                                                                                                                                                                                                                                                                                                                                                                                                                                                                                |                                                                                                                 |                                               |
| Image: State of the s |                                                                                                                     |                                                                      |                                                                                                                                                                                                                                                                                                                                                                                                                                                                                                                                                                                                                                                                                                                                                                                                                                                                                                                                                                                                                                                                                                                                                                                                                                                                                                                                                                                                                                                                                                                                                                                                                                                                                                                                                                                                                                                                                                                                                                                                                                                                                                                                |                                                                                                                 | CI CERVICAL SPINE WITHOUT IV CONTRAST         |
| View Studies Check the box to indicate                                                                                                                                                                                                                                                                                                                                                                                                                                                                                                                                                                                                                                                                                                                                                                                                                                                                                                                                                                                                                                                                                                                                                                                                                                                                                                                                                                                                                                                                                                                                                                                                                                                                                                                                                                                                                                                                                                                                                                                                                                                                  |                                                                                                                     |                                                                      |                                                                                                                                                                                                                                                                                                                                                                                                                                                                                                                                                                                                                                                                                                                                                                                                                                                                                                                                                                                                                                                                                                                                                                                                                                                                                                                                                                                                                                                                                                                                                                                                                                                                                                                                                                                                                                                                                                                                                                                                                                                                                                                                |                                                                                                                 |                                               |
|                                                                                                                                                                                                                                                                                                                                                                                                                                                                                                                                                                                                                                                                                                                                                                                                                                                                                                                                                                                                                                                                                                                                                                                                                                                                                                                                                                                                                                                                                                                                                                                                                                                                                                                                                                                                                                                                                                                                                                                                                                                                                                         |                                                                                                                     | 84568-4564                                                           | TRINITY                                                                                                                                                                                                                                                                                                                                                                                                                                                                                                                                                                                                                                                                                                                                                                                                                                                                                                                                                                                                                                                                                                                                                                                                                                                                                                                                                                                                                                                                                                                                                                                                                                                                                                                                                                                                                                                                                                                                                                                                                                                                                                                        | 07/18/2010                                                                                                      | CT CERVICAL SPINE WITHOUT IV CONTRAST         |
| which study to view                                                                                                                                                                                                                                                                                                                                                                                                                                                                                                                                                                                                                                                                                                                                                                                                                                                                                                                                                                                                                                                                                                                                                                                                                                                                                                                                                                                                                                                                                                                                                                                                                                                                                                                                                                                                                                                                                                                                                                                                                                                                                     | View Studies Check the box to indicate which study to view                                                          |                                                                      |                                                                                                                                                                                                                                                                                                                                                                                                                                                                                                                                                                                                                                                                                                                                                                                                                                                                                                                                                                                                                                                                                                                                                                                                                                                                                                                                                                                                                                                                                                                                                                                                                                                                                                                                                                                                                                                                                                                                                                                                                                                                                                                                |                                                                                                                 | Dakota   Health Information Network           |