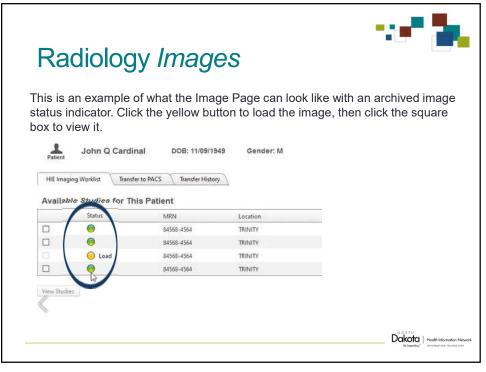

| John Q Cardinal     DOB: 11/09/1949     Gender: M       HiE Imaging Worklist     Transfer to PACS     Transfer History       Available Studies for This Patient     Study Date     Study Description       Status     MRN     Location     Study Date       Status     MRN     Location     Study Date       84568-4564     TRINITY     12/29/2017     Emergent CT       84568-4564     TRINITY     11/13/2014     CT CERVICAL SPINE WITHOUT IV CONTRA       84568-4564     TRINITY     07/18/2010     CT CERVICAL SPINE WITHOUT IV CONTRA       View Studies     Check the box to indicate                                                                                                                                                                                                                                                                                                                                                                                                                                                                                                                                                                                                                                                                                                                                                                                                                                                                                                                                                                                                                                                                                                                                                                                                                                                                                                                                                                                                                                                                                                             | <ul> <li>Select th<br/>'View St</li> <li>May che</li> <li>Status: <ul> <li>Gre</li> <li>Yell</li> </ul> </li> </ul> | udies'<br>eck multiple boxe<br>een – readily ava<br>low – archived b | by checking the box in the sox is solved to the solved to the solved to the solved to the sox is solved to the solved | to retrieve. Once retr                                                                                          | , ,                                           |
|---------------------------------------------------------------------------------------------------------------------------------------------------------------------------------------------------------------------------------------------------------------------------------------------------------------------------------------------------------------------------------------------------------------------------------------------------------------------------------------------------------------------------------------------------------------------------------------------------------------------------------------------------------------------------------------------------------------------------------------------------------------------------------------------------------------------------------------------------------------------------------------------------------------------------------------------------------------------------------------------------------------------------------------------------------------------------------------------------------------------------------------------------------------------------------------------------------------------------------------------------------------------------------------------------------------------------------------------------------------------------------------------------------------------------------------------------------------------------------------------------------------------------------------------------------------------------------------------------------------------------------------------------------------------------------------------------------------------------------------------------------------------------------------------------------------------------------------------------------------------------------------------------------------------------------------------------------------------------------------------------------------------------------------------------------------------------------------------------------|---------------------------------------------------------------------------------------------------------------------|----------------------------------------------------------------------|--------------------------------------------------------------------------------------------------------------------------------------------------------------------------------------------------------------------------------------------------------------------------------------------------------------------------------------------------------------------------------------------------------------------------------------------------------------------------------------------------------------------------------------------------------------------------------------------------------------------------------------------------------------------------------------------------------------------------------------------------------------------------------------------------------------------------------------------------------------------------------------------------------------------------------------------------------------------------------------------------------------------------------------------------------------------------------------------------------------------------------------------------------------------------------------------------------------------------------------------------------------------------------------------------------------------------------------------------------------------------------------------------------------------------------------------------------------------------------------------------------------------------------------------------------------------------------------------------------------------------------------------------------------------------------------------------------------------------------------------------------------------------------------------------------------------------------------------------------------------------------------------------------------------------------------------------------------------------------------------------------------------------------------------------------------------------------------------------------------------------------|-----------------------------------------------------------------------------------------------------------------|-----------------------------------------------|
| John Q Cardinal     DOB: 11/09/1949     Gender: M       Hill imaging Worklist     Transfer to PACS     Transfer History       Available Studies for This Patient     Study Date     Study Description       Status     MRN     Location     Study Date       HIR     MRN     11/13/2014     CT CERVICAL SPINE WITHOUT IV CONTRA       Study Edst     TRINITY     07/18/2010     CT CERVICAL SPINE WITHOUT IV CONTRA       View Studies     Check the box to indicate     Check the Stu                                                                                                                                                                                                                                                                                                                                                                                                                                                                                                                                                                                                                                                                                                                                                                                                                                                                                                                                                     | MOUSE, Micke                                                                                                        | y sex Male dob Feb-1                                                 | 0-1947 (73y)                                                                                                                                                                                                                                                                                                                                                                                                                                                                                                                                                                                                                                                                                                                                                                                                                                                                                                                                                                                                                                                                                                                                                                                                                                                                                                                                                                                                                                                                                                                                                                                                                                                                                                                                                                                                                                                                                                                                                                                                                                                                                                                   |                                                                                                                 |                                               |
| John Q Cardinal     DOB: 11/09/1949     Gender: M       Hile Imaging Worklist     Transfer to PACS     Transfer History       Available Studies for This Patient     Study Date     Study Description       Status     MRN     Location     Study Date       9     84568-4564     TRINITY     12/29/2017       9     84568-4564     TRINITY     11/13/2014       9     84568-4564     TRINITY       9     64568-4564     TRINITY       9     64568-4564     TRINITY       9     7/18/2010     CT CERVICAL SPINE WITHOUT IV CONTRA                                                                                                                                                                                                                                                                                                                                                                                                                                                                                                                                                                                                                                                                                                                                                                                                                                                                                                                                                                                                                                                                                                                                                                                                                                                                                                                                                                                                                           |                                                                                                                     |                                                                      |                                                                                                                                                                                                                                                                                                                                                                                                                                                                                                                                                                                                                                                                                                                                                                                                                                                                                                                                                                                                                                                                                                                                                                                                                                                                                                                                                                                                                                                                                                                                                                                                                                                                                                                                                                                                                                                                                                                                                                                                                                                                                                                                | $\frown$                                                                                                        |                                               |
| Patient         HIE Imaging Worklist Transfer to PACS Transfer History         Available Studies for This Patient         Status       MRN       Location       Study Date       Study Description         B4568-4564       TRINITY       12/29/2017       Emergent CT         B4568-4564       TRINITY       11/13/2014       CT CERVICAL SPINE WITHOUT IV CONTRAL         B4568-4564       TRINITY       07/18/2010       CT CERVICAL SPINE WITHOUT IV CONTRAL         View Studies       Check the box to indicate       Check the box to indicate                                                                                                                                                                                                                                                                                                                                                                                                                                                                                                                                                                                                                                                                                                                                                                                                                                                                                                                                                                                                                                                                                                                                                                                                                                                                                                                                                                                                                                                                                                                                                   | Patient Sum                                                                                                         | imary 💊 Medicines V                                                  | iewer 😴 Timeline 📑 Externa                                                                                                                                                                                                                                                                                                                                                                                                                                                                                                                                                                                                                                                                                                                                                                                                                                                                                                                                                                                                                                                                                                                                                                                                                                                                                                                                                                                                                                                                                                                                                                                                                                                                                                                                                                                                                                                                                                                                                                                                                                                                                                     | il Record 🕻 🛽 Images 🕅 🕅 Ci                                                                                     | ircle of Care 🚊 Laboratory Results Flow Sheet |
| B4568-4564         TRINITY         12/29/2017         Emergent CT           B4568-4564         TRINITY         11/13/2014         CT CERVICAL SPINE WITHOUT IV CONTRA           B4568-4564         TRINITY         07/18/2010         CT CERVICAL SPINE WITHOUT IV CONTRA           B4568-4564         TRINITY         07/18/2010         CT CERVICAL SPINE WITHOUT IV CONTRA           View Studies         Check the box to indicate         Check the box to indicate                                                                                                                                                                                                                                                                                                                                                                                                                                                                                                                                                                                                                                                                                                                                                                                                                                                                                                                                                                                                                                                                                                                                                                                                                                                                                                                                                                                                                                                                                                                                                                                                                                | HIE Imaging Worklist                                                                                                | s for This Patient                                                   | <u> </u>                                                                                                                                                                                                                                                                                                                                                                                                                                                                                                                                                                                                                                                                                                                                                                                                                                                                                                                                                                                                                                                                                                                                                                                                                                                                                                                                                                                                                                                                                                                                                                                                                                                                                                                                                                                                                                                                                                                                                                                                                                                                                                                       |                                                                                                                 | forth Development                             |
| Image: State and State  | Status                                                                                                              |                                                                      |                                                                                                                                                                                                                                                                                                                                                                                                                                                                                                                                                                                                                                                                                                                                                                                                                                                                                                                                                                                                                                                                                                                                                                                                                                                                                                                                                                                                                                                                                                                                                                                                                                                                                                                                                                                                                                                                                                                                                                                                                                                                                                                                | and the state of the | Net made                                      |
| Image: State  |                                                                                                                     |                                                                      |                                                                                                                                                                                                                                                                                                                                                                                                                                                                                                                                                                                                                                                                                                                                                                                                                                                                                                                                                                                                                                                                                                                                                                                                                                                                                                                                                                                                                                                                                                                                                                                                                                                                                                                                                                                                                                                                                                                                                                                                                                                                                                                                |                                                                                                                 |                                               |
| Image: State of the s |                                                                                                                     |                                                                      |                                                                                                                                                                                                                                                                                                                                                                                                                                                                                                                                                                                                                                                                                                                                                                                                                                                                                                                                                                                                                                                                                                                                                                                                                                                                                                                                                                                                                                                                                                                                                                                                                                                                                                                                                                                                                                                                                                                                                                                                                                                                                                                                |                                                                                                                 | CI CERVICAL SPINE WITHOUT IV CONTRAST         |
| View Studies Check the box to indicate                                                                                                                                                                                                                                                                                                                                                                                                                                                                                                                                                                                                                                                                                                                                                                                                                                                                                                                                                                                                                                                                                                                                                                                                                                                                                                                                                                                                                                                                                                                                                                                                                                                                                                                                                                                                                                                                                                                                                                                                                                                                  |                                                                                                                     |                                                                      |                                                                                                                                                                                                                                                                                                                                                                                                                                                                                                                                                                                                                                                                                                                                                                                                                                                                                                                                                                                                                                                                                                                                                                                                                                                                                                                                                                                                                                                                                                                                                                                                                                                                                                                                                                                                                                                                                                                                                                                                                                                                                                                                |                                                                                                                 |                                               |
|                                                                                                                                                                                                                                                                                                                                                                                                                                                                                                                                                                                                                                                                                                                                                                                                                                                                                                                                                                                                                                                                                                                                                                                                                                                                                                                                                                                                                                                                                                                                                                                                                                                                                                                                                                                                                                                                                                                                                                                                                                                                                                         |                                                                                                                     | 84568-4564                                                           | TRINITY                                                                                                                                                                                                                                                                                                                                                                                                                                                                                                                                                                                                                                                                                                                                                                                                                                                                                                                                                                                                                                                                                                                                                                                                                                                                                                                                                                                                                                                                                                                                                                                                                                                                                                                                                                                                                                                                                                                                                                                                                                                                                                                        | 07/18/2010                                                                                                      | CT CERVICAL SPINE WITHOUT IV CONTRAST         |
| which study to view                                                                                                                                                                                                                                                                                                                                                                                                                                                                                                                                                                                                                                                                                                                                                                                                                                                                                                                                                                                                                                                                                                                                                                                                                                                                                                                                                                                                                                                                                                                                                                                                                                                                                                                                                                                                                                                                                                                                                                                                                                                                                     | View Studies Check the box to indicate which study to view                                                          |                                                                      |                                                                                                                                                                                                                                                                                                                                                                                                                                                                                                                                                                                                                                                                                                                                                                                                                                                                                                                                                                                                                                                                                                                                                                                                                                                                                                                                                                                                                                                                                                                                                                                                                                                                                                                                                                                                                                                                                                                                                                                                                                                                                                                                |                                                                                                                 | Dakota   Health Information Network           |